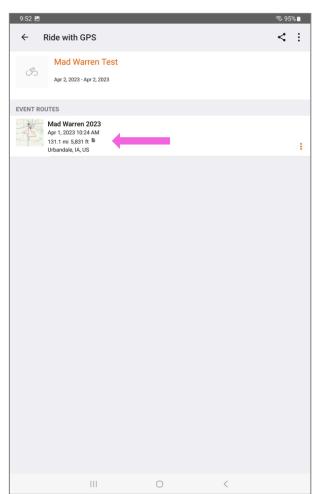

## Find the route, and click on the three dots, then click "Download for Offline" (multiple day drives will have it's own drive)

Then click click on the drive to select it

Click "Navigate" to start navigating...