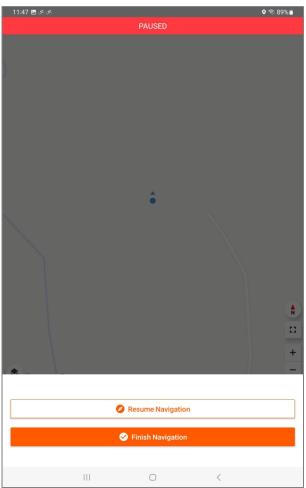

#### **Stop or Pause Navigation**

Click pause button once to pause – Push & hold the to stop navigation

When you push & hold to stop, you'll have the option to Resume or Finish

When you click Finish, you can save the drive on your phone, or Delete, to not save it.