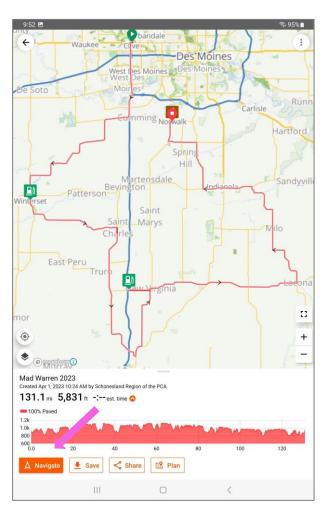

## Find the route, and click on the three dots, then click "Download for Offline" (multiple day drives will have it's own drive)

Then click click on the drive to select it

Click "Navigate" to start navigating...