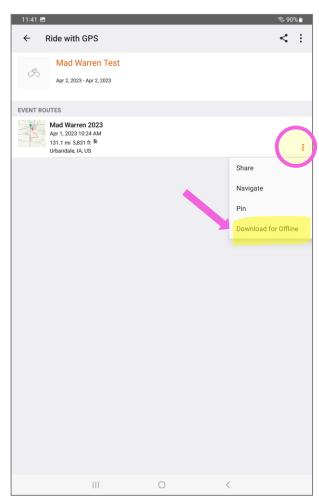

## Find the route, and click on the three dots, then click "Download for Offline" (multiple day drives will have it's own drive)

Then click click on the drive to select it

Click "Navigate" to start navigating...