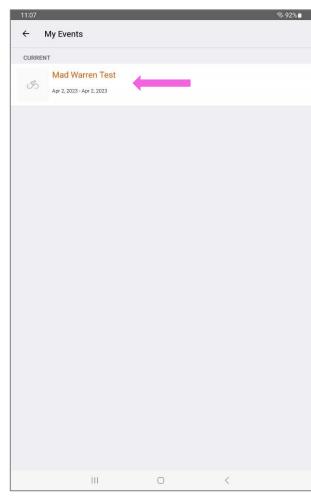

# Ride with GPS - Accessing a Drive Event (drive route)

# To find a planned Event, click on "More" on the bottom right

### 9:51 🗷 ক, 96% ੈ ٠ Home Last 30 days 0.0 0 Ft Climbed Mi Traveled Rides **View Your Full Stats** Planner **Events** Schonesland Region of the Friends Short FOLLOWING MY ACTIVITY No activity to show Your routes and rides will be listed here Record a Ride Q • Explore Record

111

#### Then click "My Events".....



#### Then click on the drive you are attending



## Find the route, and click on the three dots, then click "Download for Offline" (multiple day drives will have it's own drive)

Then click click on the drive to select it

Click "Navigate" to start navigating...







#### **Stop or Pause Navigation**

Click pause button once to pause – Push & hold the to stop navigation

When you push & hold to stop, you'll have the option to Resume or Finish

When you click Finish, you can save the drive on your phone, or Delete, to not save it.

Note that it wil NOT delete the drive from the club – it simply does not save it on your phone