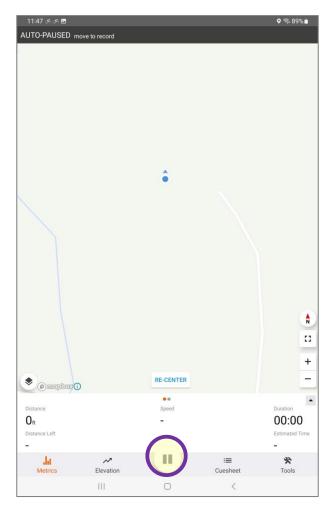

#### **Stop or Pause Navigation**

Click pause button once to pause – Push & hold the to stop navigation

When you push & hold to stop, you'll have the option to Resume or Finish

When you click Finish, you can save the drive on your phone, or Delete, to not save it.