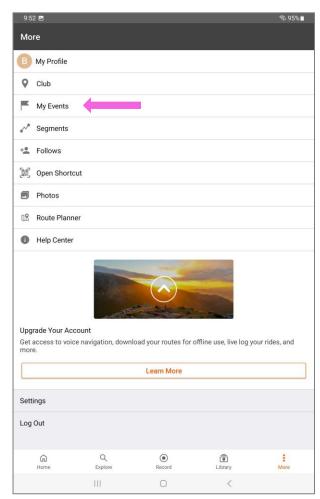

# To find a planned Event, click on "More" on the bottom right

#### Then click "My Events".....