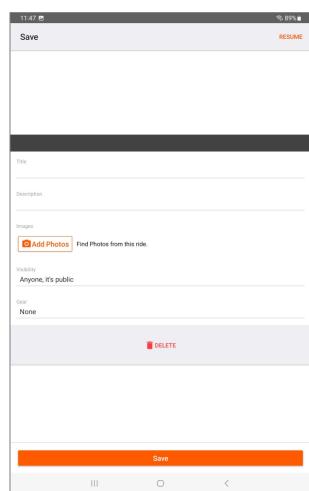

#### **Stop or Pause Navigation**

Click pause button once to pause – Push & hold the to stop navigation

When you push & hold to stop, you'll have the option to Resume or Finish

When you click Finish, you can save the drive on your phone, or Delete, to not save it.

Note that it wil NOT delete the drive from the club – it simply does not save it on your phone