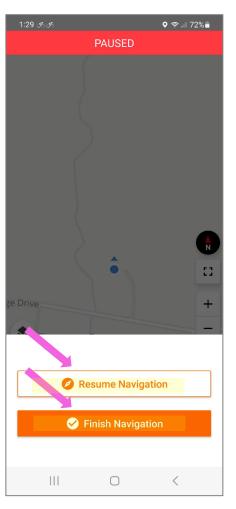

## **Stop or Pause Navigation**

Click & hold the button to stop navigation.

When you push & hold to stop, you'll have the option to Resume or Finish.

When you click Finish, you can Save the drive on your phone, or Delete, by scrolling up to not save it.Note that it wil NOT delete the drive from the Club account – it simply does not save it on your phone.