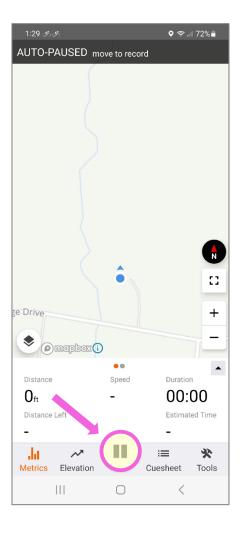

## **Stop or Pause Navigation**

Click & hold the button to stop navigation.

When you push & hold to stop, you'll have the option to Resume or Finish.

When you click Finish, you can Save the drive on your phone, or Delete, by scrolling up to not save it.Note that it wil NOT delete the drive from the Club account – it simply does not save it on your phone.