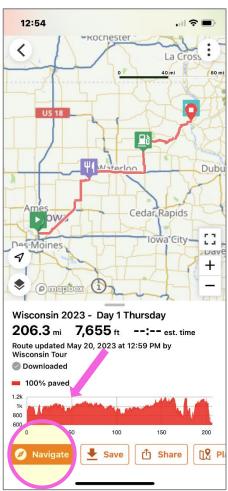

e "More" button on the bottom right.

2:10 🗸 ø Home Welcome to Ride with GPS You are about to discover the best tools available to help you plan, navigate, and share your routes and rides. Let's get rolling! App Overview Record a Ride Plan a Route Add Friends 0 Q ( Home Explore Record Library

Then click "Club"...



Then click "Events"...



Then click on the "Event" you are attending... now skip the next page, and go to page 3



### After using the app a few times, your home screen will look like this.

To find a planned Event, click on the PCA logo.



To find a planned Event, click on "More" button on the bottom right.



Then click on the "Event" you are attending...



## To access a Route for the Event

### Click on the "Route" for that day

Click "Navigate" to start the Route.





#### **Weak Cellular Coverage**

If you will be driving in an area with weak, or no cellular coverage, please follow the steps below to download the maps for offline use, several days prior to the drive.

Find the Route, and click on the three dots...



Then click "Download for Offline".



Go Home by tapping the back arrow button of your phone until you are on the Home screen



### Placing your phone into "Offline Mode"

# Go to your Home page... and click the "Settings" icon



# Toggle the "Offline Mode" to activate it



## Finding the downloaded "Offline Route"

Find the route, click on the "Library" icon...



Then click "Offline" tab to see your downloaded Routes.



Click on the drive for that day.



Click "Navigate" to start the Route.



## **Stop or Pause Navigation**

Clic