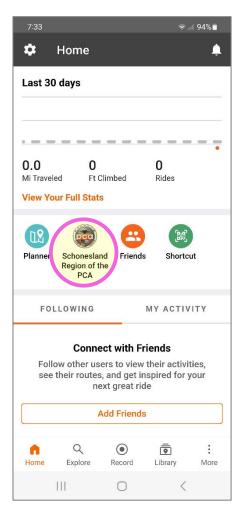

### After using the app a few times, your home screen will look like this.

To find a planned Event, click on the PCA logo.

To find a planned Event, click on "More" button on the bottom right.

Then click on the "Event" you are attending...