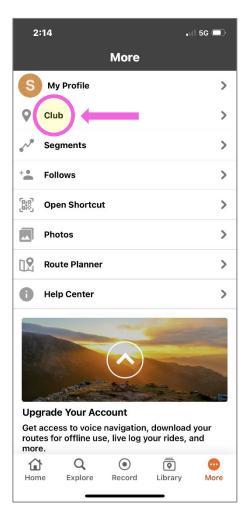

### After using the app a few times, your home screen will look like this.

To find a planned Event, click on the PCA logo.

To find a planned Event, click on "More" button on the bottom right.

Then click on the "Event" you are attending...