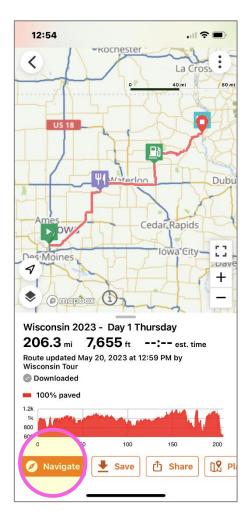

lick "Navigate" to start the Route.





#### **Weak Cellular Coverage**

If you will be driving in an area with weak, or no cellular coverage, please follow the steps below to download the maps for offline use, several days prior to the drive.

Find the Route, and click on the three dots...



Then click "Download for Offline".



Go Home by tapping the back arrow button of your phone until you are on the Home screen



### Placing your phone into "Offline Mode"

# Go to your Home page... and click the "Settings" icon



# Toggle the "Offline Mode" to activate it



## Finding the downloaded "Offline Route"

Find the route, click on the "Library" icon...



Then click "Offline" tab to see your downloaded Routes.



Click on the drive for that day.



Click "Navigate" to start the Route.



## **Stop or Pause Navigation**

Click & hold the button to stop navigation.

When you push & hold to stop, you'll have the option to Resume or Finish.

When you click Finish, you can Save the drive on your phone, or Delete, by scrolling up to not save it.Note that it wil NOT delete the drive from the Club account – it simply does not save it on your phone.