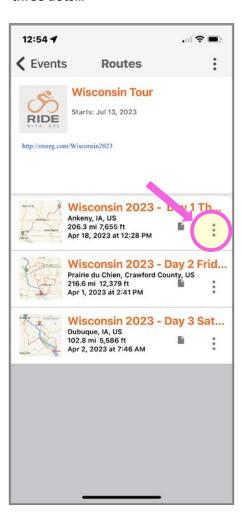

## To access a Route for the Event

### Click on the "Route" for that day

Click "Navigate" to start the Route.