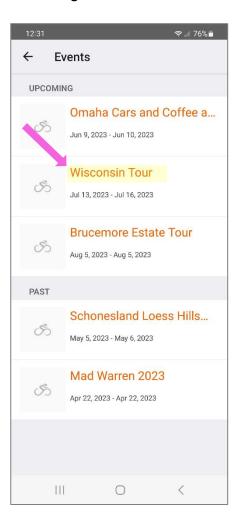

Then click "Club"...

Then click "Events"...

Then click on the "Event" you are attending... now skip the next page, and go to page 3