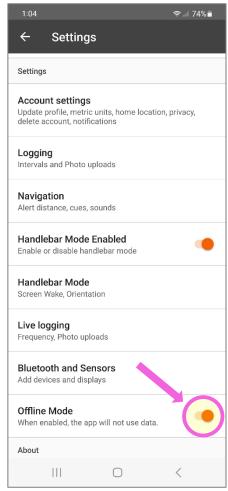

### Placing your phone into "Offline Mode"

# Go to your Home page... and click the "Settings" icon

# Toggle the "Offline Mode" to activate it