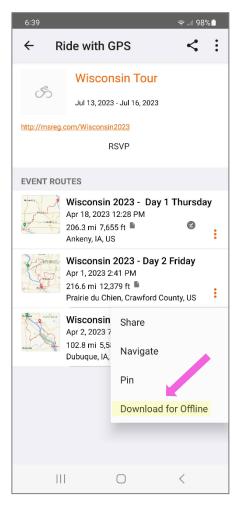

#### **Weak Cellular Coverage**

If you will be driving in an area with weak, or no cellular coverage, please follow the steps below to download the maps for offline use, several days prior to the drive.

Find the Route, and click on the three dots...

Then click "Download for Offline".

Go Home by tapping the back arrow button of your phone until you are on the Home screen