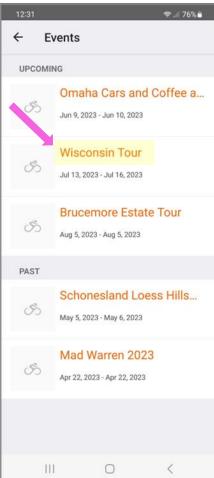

Then click "Club"...

Then click "Events"...

Then click on the "Event" you are attending... now skip the next page, and go to page 3