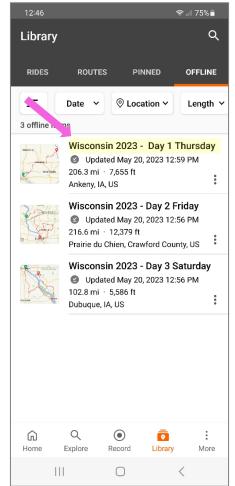

## Finding the downloaded "Offline Route"

Find the route, click on the "Library" icon...

Then click "Offline" tab to see your downloaded Routes.

Click on the drive for that day.

Click "Navigate" to start the Route.