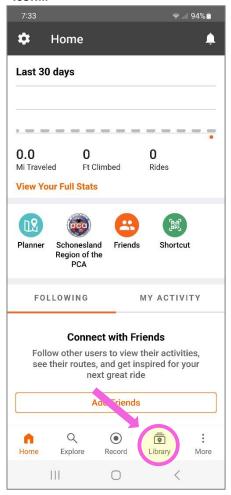

ight.



Then click on the "Event" you are attending...



## To access a Route for the Event

### Click on the "Route" for that day

Click "Navigate" to start the Route.





#### **Weak Cellular Coverage**

If you will be driving in an area with weak, or no cellular coverage, please follow the steps below to download the maps for offline use, several days prior to the drive.

Find the Route, and click on the three dots...



Then click "Download for Offline".



Go Home by tapping the back arrow button of your phone until you are on the Home screen



### Placing your phone into "Offline Mode"

# Go to your Home page... and click the "Settings" icon



# Toggle the "Offline Mode" to activate it



## Finding the downloaded "Offline Route"

Find the route, click on the "Library" icon...



Then click "Offline" tab to see your downloaded Routes.



Click on the drive for that day.



Click "Navigate" to start the Route.



## **Stop or Pause Navigation**

Click & hold the button to stop navigation.

When you push & hold to stop, you'll have the option to Resume or Finish.

When you click Finish, you can Save the drive on your phone, or Delete, by scrolling up to not save it.Note that it wil NOT delete the drive from the Club account – it simply does not save it on your phone.