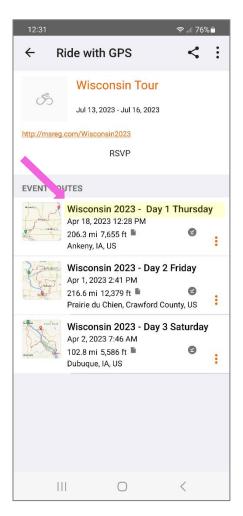

## To access a Route for the Event

### Click on the "Route" for that day

Click "Navigate" to start the Route.