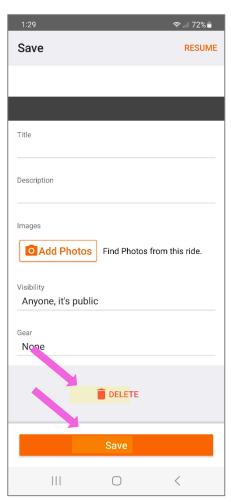

## **Stop or Pause Navigation**

Click & hold the button to stop navigation.

When you push & hold to stop, you'll have the option to Resume or Finish.

When you click Finish, you can Save the drive on your phone, or Delete, by scrolling up to not save it.Note that it wil NOT delete the drive from the Club account – it simply does not save it on your phone.