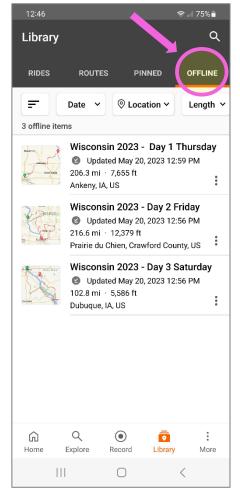

## Finding the downloaded "Offline Route"

Find the route, click on the "Library" icon...

Then click "Offline" tab to see your downloaded Routes.

Click on the drive for that day.

Click "Navigate" to start the Route.