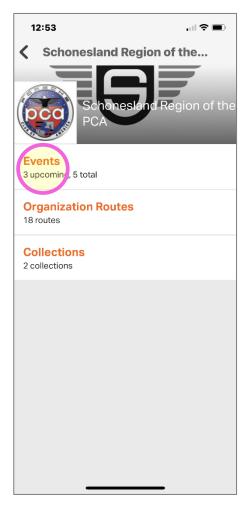

Then click "Club"...

Then click "Events"...

Then click on the "Event" you are attending... now skip the next page, and go to page 3