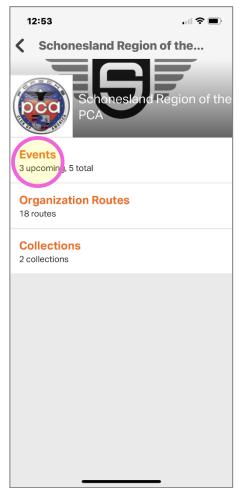

### After using the app a few times, your home screen will look like this.

To find a planned Event, click on the PCA logo.

To find a planned Event, click on "More" button on the bottom right.

Then click on the "Event" you are attending...