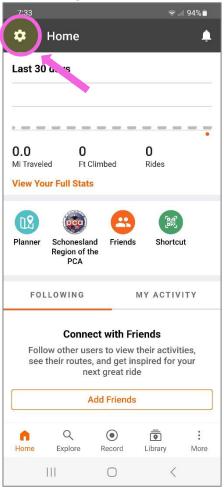

en will look like this.

To find a planned Event, click on the PCA logo.



To find a planned Event, click on "More" button on the bottom right.



Then click on the "Event" you are attending...



## To access a Route for the Event

### Click on the "Route" for that day

Click "Navigate" to start the Route.





#### **Weak Cellular Coverage**

If you will be driving in an area with weak, or no cellular coverage, please follow the steps below to download the maps for offline use, several days prior to the drive.

Find the Route, and click on the three dots...



Then click "Download for Offline".



Go Home by tapping the back arrow button of your phone until you are on the Home screen



### Placing your phone into "Offline Mode"

# Go to your Home page... and click the "Settings" icon



# Toggle the "Offline Mode" to activate it



## Finding the downloaded "Offline Route"

Find the route, click on the "Library" icon...



Then click "Offline" tab to see your downloaded Routes.



Click on the drive for that day.



Click "Navigate" to start the Route.



## **Stop or Pause Navigation**

Click & hold the button to stop navigation.

When you push & hold to stop, you'll have the option to Resume or Finish.

When you click Finish, you can Save the drive on your phone, or Delete, by scrolling up to not save it.Note that it wil NOT delete the drive from the Club account – it simply does not save it on your phone.